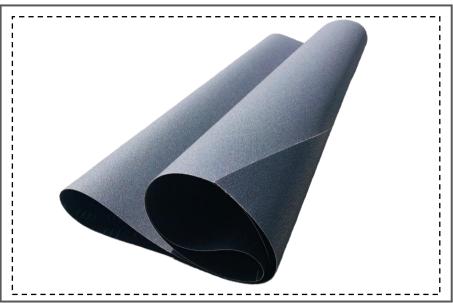

# **♦ SPECIFICATION ♦**MINERAL Silicon carbide BASE Cloth MAXIMUM PROCESSING 3250mm

Belt

Roll

WIDTH

**APPLICABLE** 

**PRODUCT** 

**SHAPES** 

#### **♦ FEATURES ◆**

- High traveling stability due to rigid base material.
   Realizes excellent smoothness/durability and long life.
- Ideal for sectional belts(segmented belts).
   Also available with regular wide belt.